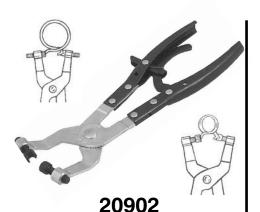

Constant Tension Band (Flat Band) **Hose Clamp Pliers** 

Removes and installs hose clamps (Auveco part numbers 18127 - 18132) on heater and radiator hoses. Tips screw in and out to fit all sizes of clamps. Ratcheting lock mechanism holds the clamp in an open position for easy removal and installation. Tips can be switched to accommodate different applications. Offset jaws allow access to hard-to-reach areas.

**UNIT PACKAGE: 1** 