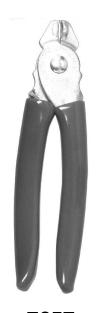

## **TOOLS**

7657

Hog Ring Plier Straight Nose Spring Grip, holds rings in place for fast work.

**UNIT PACKAGE: 1** 

7658

Hog Ring Plier Offset Angle Nose for close to floor non-removable cushions.

**UNIT PACKAGE: 1** 