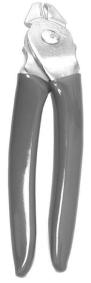

## **TOOLS**

7657

Hog Ring Plier Straight Nose Spring Grip, holds rings in place for fast work.

**UNIT PACKAGE: 1** 

7658

Hog Ring Plier Offset Angle Nose for close to floor non-removable cushions.

**UNIT PACKAGE: 1** 