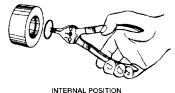

## 7909

Use With Auveco Retaining Rings: 8677 To 8678 (External) 8688 To 8697 (Internal)

8700 To 8709 (External) 10116 To 10121

7910 (External)

EXTERNAL POSITION